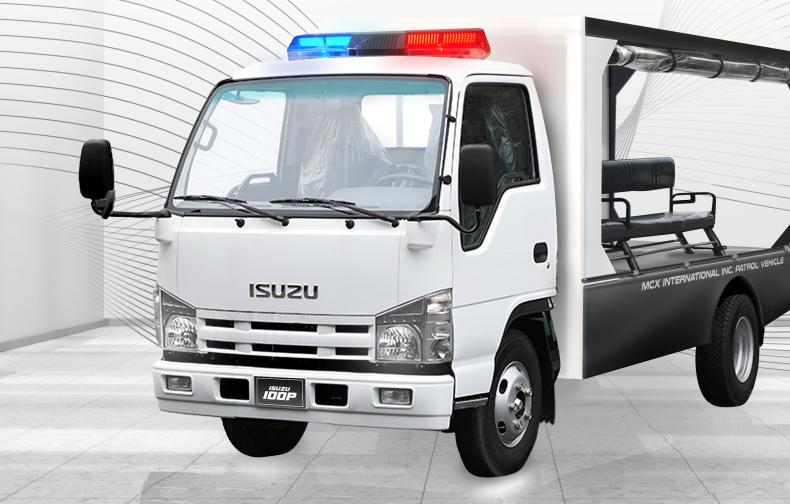

## PATROL VEHICLE

"Responding to emergencies with speed and precision"

\*The image shown is for illustration purposes only. Actual unit may vary due to unit enhancement.

## **Technical Specification**

ALL NEW IDDP SERIES

| Vehicle Model      |                          | ISUZU 100P Patrol Vehicle                                                                          |
|--------------------|--------------------------|----------------------------------------------------------------------------------------------------|
| ENGINE             | Model                    | 4JB1-CN                                                                                            |
|                    | Power                    | 96.5hp / 3400rpm                                                                                   |
|                    | Displacement             | 2771 ml                                                                                            |
|                    | Engine Type              | 4 Cylinder In Line, Water-Cooled, Supercharged<br>Cold, Electrically Controlled High-Pressure CRDI |
| CHASSIS            | Tires                    | 4 + 1 (Including Spare Tire)                                                                       |
|                    | Tire Model               | 7.00r15                                                                                            |
|                    | Fuel Tank Capacity       | 75 L                                                                                               |
| CHASSIS PARAMETERS | Curb Weight              | 1680kg                                                                                             |
|                    | GVW                      | 4200kg                                                                                             |
|                    | Drive Type               | 4 X 2                                                                                              |
| TRANSMISSION       | Forward Gear             | 5 Speed Gear                                                                                       |
|                    | Backward Gear            | 1 Speed Gear                                                                                       |
| BRAKE SYSTEM       | Front/Rear               | Dual-Circuit Hydraulic Brake System With<br>Vacuum Booster                                         |
| BODY               | Туре                     | 10ft Patrol Vehicle                                                                                |
|                    | Seating type             | Reversible Seat(Back to Back & Side Facing)                                                        |
|                    | Seating Capacity         | 16 back , 2 front                                                                                  |
| INCLUSION          | Top light with PA System |                                                                                                    |